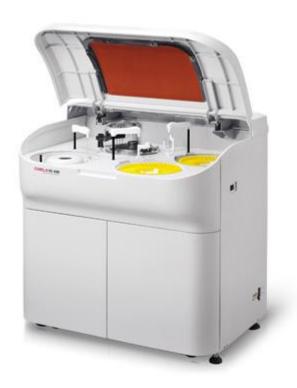

## 400 Auto-Chemistry Analyzer

The CS-400 auto-chemistry analyzer is a high-performance routine analyzer. It is the ideal instrument for medium sized laboratories. It offers a performance of up to 88 photometric items and 3 ISE items analysis simultaneously.

- > Holographic concave flat field grating with rear spectrophotometry and cluster optical path to achieve micro volume detection of reaction solution.
- > Large-volume sample disk to provide more positions
- > 60nm polished probe with functions of clot detection, collision protection and automatic resetting.
- > Liquid level detection to reduce carry-over contamination on probe surface.
- > 2 refrigerated reagent compartments with 90 reagent positions and 1 sample compartment with 115 sample positions.
- > Constant throughput 400T/H for photometry test and the maximum throughput is 800 T/H with a 600 T/H ISE
- > Connectable to LIS/HIS system to realize remote operation and maintenance.